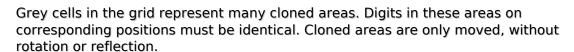

## **Clone Sudoku**

Place a digit from 1 to 9 into each of the empty squares so that each digit appears exactly once in each of the rows, columns and the nine outlined 3x3 regions.

Solution)

|   |   |   |   |               |   |   | 6 |   |
|---|---|---|---|---------------|---|---|---|---|
|   | 8 |   |   |               | 4 | 9 |   | 2 |
|   |   |   | 8 |               |   |   |   |   |
| 1 | 6 |   |   | 8             | 9 |   |   |   |
|   |   | 8 |   |               |   | 2 |   |   |
|   |   |   | 1 | 5             |   |   | 3 | 8 |
|   |   |   |   |               | 3 |   |   |   |
| 6 |   | 4 | 5 |               |   |   | 7 |   |
|   | 5 |   |   | © sudoku.toda |   |   |   |   |