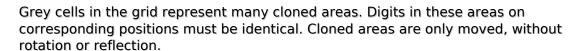

## **Clone Sudoku**

Place a digit from 1 to 9 into each of the empty squares so that each digit appears exactly once in each of the rows, columns and the nine outlined 3x3 regions.

Solution)

|   | 1 | 3 |   |               |   |   |   |   |
|---|---|---|---|---------------|---|---|---|---|
|   |   | 2 |   | 3             |   |   |   |   |
| 4 |   |   | 7 | 1             |   |   |   | 2 |
|   |   | 7 |   |               |   |   |   | 9 |
| 1 |   |   |   |               |   |   |   | 3 |
| 3 |   |   |   |               |   | 5 |   |   |
| 5 |   |   |   | 2             | 7 |   |   | 1 |
|   |   |   |   | 5             |   | 6 |   |   |
|   |   |   |   | 🖱 sudoku.toda |   | 3 | 5 |   |