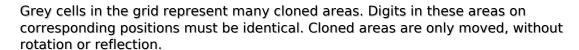

## **Clone Sudoku**

Place a digit from 1 to 9 into each of the empty squares so that each digit appears exactly once in each of the rows, columns and the nine outlined 3x3 regions.

Solution)

|   |   |   |   |               | 9 |   | 7 |   |
|---|---|---|---|---------------|---|---|---|---|
| 3 |   |   |   |               | 7 |   |   | 6 |
|   | 7 |   |   |               |   |   | 3 |   |
|   |   | 6 |   | 3             |   |   |   |   |
|   |   |   |   |               |   |   |   |   |
|   |   |   |   | 7             |   | 2 |   |   |
|   | 9 |   |   |               |   |   | 2 |   |
| 5 |   |   | 7 |               |   |   |   | 1 |
|   | 1 |   | 8 | © sudoku.toda |   |   |   |   |