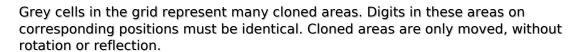

## **Clone Sudoku**

Place a digit from 1 to 9 into each of the empty squares so that each digit appears exactly once in each of the rows, columns and the nine outlined 3x3 regions.

Solution)

|   | 6 |   | 3                  |   |   |   |
|---|---|---|--------------------|---|---|---|
|   | 2 |   |                    |   | 5 |   |
|   |   | 5 | 7                  |   | 3 |   |
|   |   |   |                    |   |   | 8 |
| 8 | 9 |   |                    |   | 4 | 3 |
| 3 |   |   |                    |   |   |   |
|   | 1 |   | 5                  | 3 |   |   |
|   | 3 |   |                    |   | 8 |   |
|   |   |   | 8<br>© sudoku.toda |   | 2 |   |