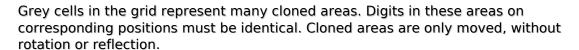

## **Clone Sudoku**

Place a digit from 1 to 9 into each of the empty squares so that each digit appears exactly once in each of the rows, columns and the nine outlined 3x3 regions.

Solution)

|   |   | 5 |   |               |   |   |   |   |
|---|---|---|---|---------------|---|---|---|---|
|   |   | 2 |   |               |   |   | 3 | 5 |
|   |   |   |   |               |   |   |   |   |
| 2 |   |   |   | 9             |   |   |   |   |
|   |   |   | 4 |               | 6 |   |   |   |
|   |   |   |   | 5             |   |   |   | 3 |
|   |   |   |   |               |   |   |   |   |
| 3 | 7 |   |   |               |   | 8 |   |   |
|   |   |   |   | 🖱 sudoku.toda |   | 3 |   |   |