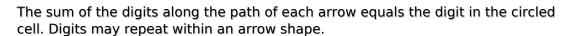

## **Arrow Sudoku**

Place a digit from 1 to 9 into each of the empty squares so that each digit appears exactly once in each of the rows, columns and the nine outlined 3x3 regions.

Solution)

|   |   | 5 |                   | 4          |   | 9          |   |
|---|---|---|-------------------|------------|---|------------|---|
| 8 |   |   | $\nearrow$        |            |   | 7          | 5 |
|   |   |   |                   | $\nearrow$ |   |            | 1 |
|   |   |   |                   | 5          | 0 |            |   |
|   | Q |   |                   |            |   | $\bigcirc$ |   |
|   |   | Q |                   |            |   |            |   |
| 4 |   |   |                   |            |   |            |   |
|   | 7 | 2 |                   |            |   |            |   |
|   | 3 |   | 1<br>sudoku.today |            |   |            |   |