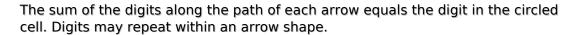

## **Arrow Sudoku**

Place a digit from 1 to 9 into each of the empty squares so that each digit appears exactly once in each of the rows, columns and the nine outlined 3x3 regions.

Solution)

|            | $\rightarrow$ |              |            |              | 6            | 8       | O-           |            |
|------------|---------------|--------------|------------|--------------|--------------|---------|--------------|------------|
|            |               | 3            |            | 2            |              |         |              |            |
|            |               |              |            |              | <u></u>      |         | 7            |            |
|            | 7             | $\leftarrow$ | $\bigcirc$ |              | $\leftarrow$ |         |              |            |
| 3          |               |              |            |              |              |         |              |            |
|            |               | $\bigcirc$   |            |              | 9            | <b></b> |              | 4          |
|            | 8             | $\leftarrow$ |            |              |              |         |              |            |
| $\uparrow$ |               | 6            |            |              |              | 9       |              | $\bigcirc$ |
|            | -0            |              |            | sudoku.today |              |         | $\leftarrow$ |            |