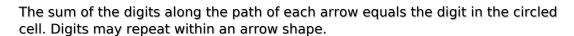

## **Arrow Sudoku**

Place a digit from 1 to 9 into each of the empty squares so that each digit appears exactly once in each of the rows, columns and the nine outlined 3x3 regions.

(Solution)

|   |   |   | 9             | Q            |              |   |   |  |
|---|---|---|---------------|--------------|--------------|---|---|--|
| 4 | 9 | 5 |               |              |              | 8 |   |  |
|   |   |   |               |              |              |   |   |  |
| 8 |   | 9 |               |              |              |   |   |  |
|   |   |   |               |              |              |   | 8 |  |
| 3 |   |   | 7             |              |              |   |   |  |
| 2 |   |   |               |              |              |   |   |  |
|   | 4 |   | $\rightarrow$ |              | $\leftarrow$ |   |   |  |
| 9 |   |   |               | sudoku.today |              |   |   |  |