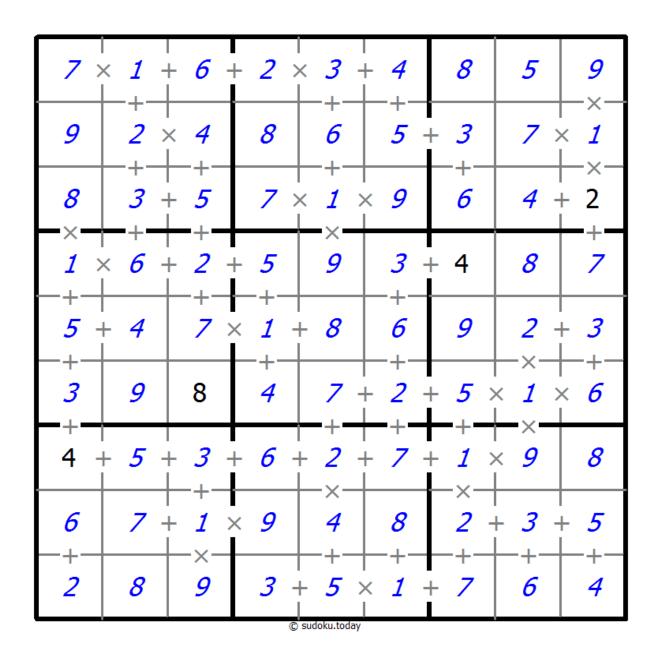

## Makodoku

Place a digit from 1 to 9 into each of the empty squares so that each digit appears exactly once in each of the rows, columns and the nine outlined 3x3 regions.

A cross between two cells indicates that the product of the numbers in these cells is less than 10. A plus between two cells indicates that the sum of the numbers in these cells is less than 10. If the sum and product are less than 10, then there is a cross between these cells. If there is no sign between two cells, then both sum and product are at least 10.