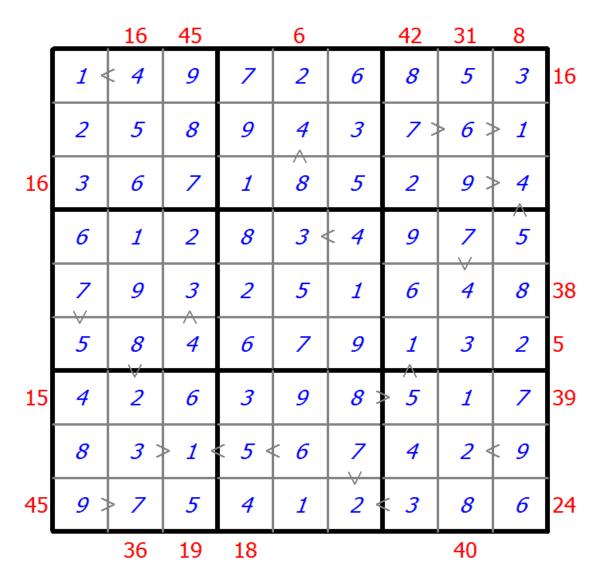

## Hybrid Sudoku ( X Sums + Greater Than )

Place a digit from 1 to 9 into each of the empty squares so that each digit appears exactly once in each of the rows, columns and the nine outlined 3x3 regions.

Each number outside the grid is the sum of the first X numbers placed in the corresponding direction, where X is equal to the first number placed in that direction.

Digits have to be place in accordance with the "greater than" signs.