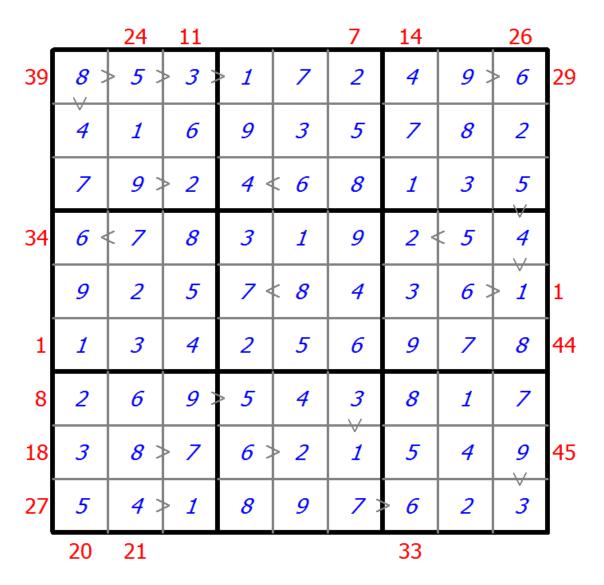

## Hybrid Sudoku ( X Sums + Greater Than )

Place a digit from 1 to 9 into each of the empty squares so that each digit appears exactly once in each of the rows, columns and the nine outlined 3x3 regions.

Each number outside the grid is the sum of the first X numbers placed in the corresponding direction, where X is equal to the first number placed in that direction.

Digits have to be place in accordance with the "greater than" signs.