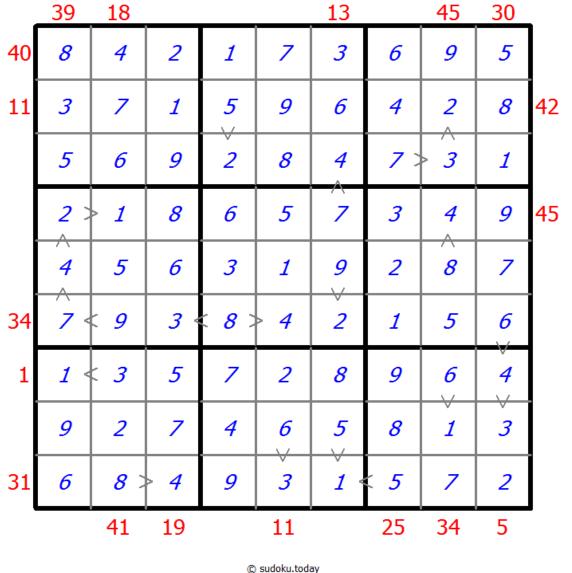

## **Hybrid Sudoku (X Sums + Greater Than)**

Place a digit from 1 to 9 into each of the empty squares so that each digit appears exactly once in each of the rows, columns and the nine outlined 3x3 regions.

Each number outside the grid is the sum of the first X numbers placed in the corresponding direction, where X is equal to the first number placed in that direction.

Digits have to be place in accordance with the "greater than" signs.