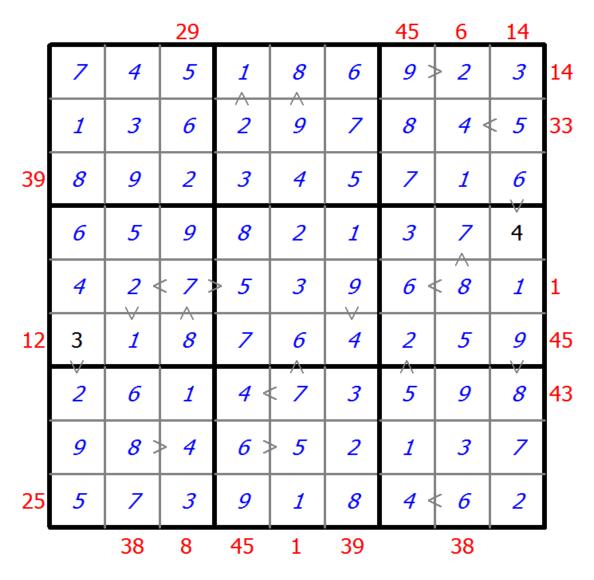

## Hybrid Sudoku ( X Sums + Greater Than )

Place a digit from 1 to 9 into each of the empty squares so that each digit appears exactly once in each of the rows, columns and the nine outlined 3x3 regions.

Each number outside the grid is the sum of the first X numbers placed in the corresponding direction, where X is equal to the first number placed in that direction.

Digits have to be place in accordance with the "greater than" signs.