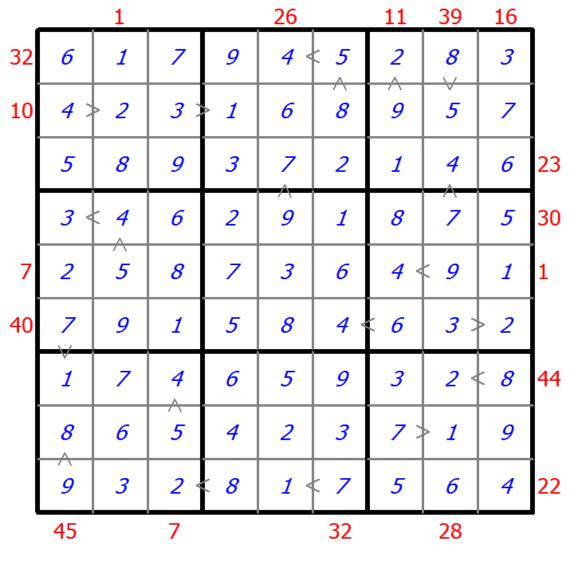

## **Hybrid Sudoku (X Sums + Greater Than)**

Place a digit from 1 to 9 into each of the empty squares so that each digit appears exactly once in each of the rows, columns and the nine outlined 3x3 regions.

Each number outside the grid is the sum of the first X numbers placed in the corresponding direction, where X is equal to the first number placed in that direction.

Digits have to be place in accordance with the "greater than" signs.