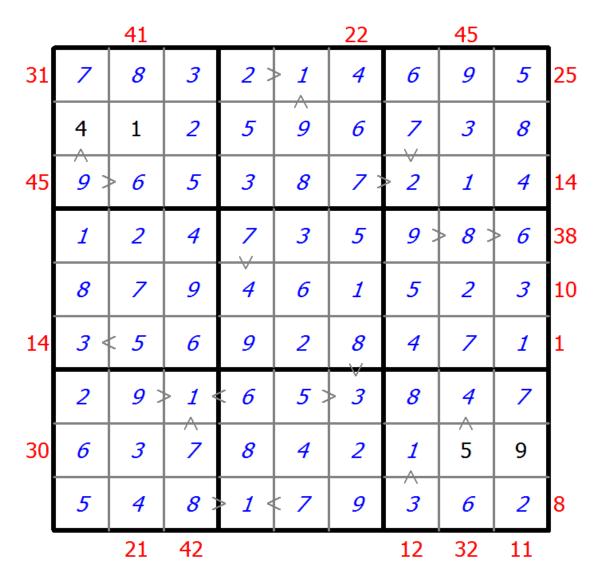

## Hybrid Sudoku ( X Sums + Greater Than )

Place a digit from 1 to 9 into each of the empty squares so that each digit appears exactly once in each of the rows, columns and the nine outlined 3x3 regions.

Each number outside the grid is the sum of the first X numbers placed in the corresponding direction, where X is equal to the first number placed in that direction.

Digits have to be place in accordance with the "greater than" signs.