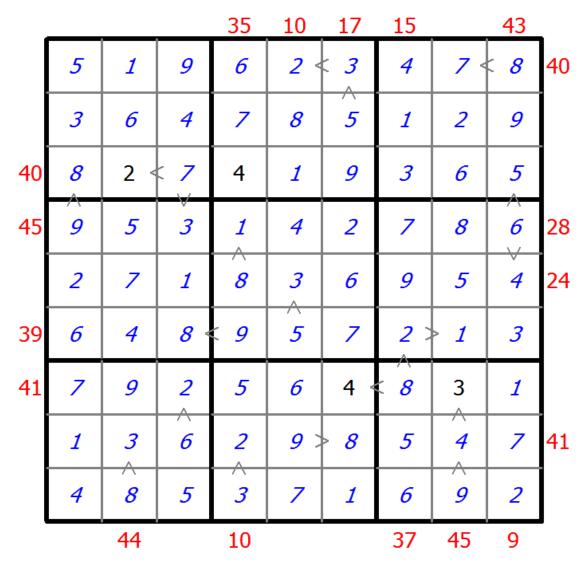

## **Hybrid Sudoku (X Sums + Greater Than)**

Place a digit from 1 to 9 into each of the empty squares so that each digit appears exactly once in each of the rows, columns and the nine outlined 3x3 regions.

Each number outside the grid is the sum of the first X numbers placed in the corresponding direction, where X is equal to the first number placed in that direction.

Digits have to be place in accordance with the "greater than" signs.