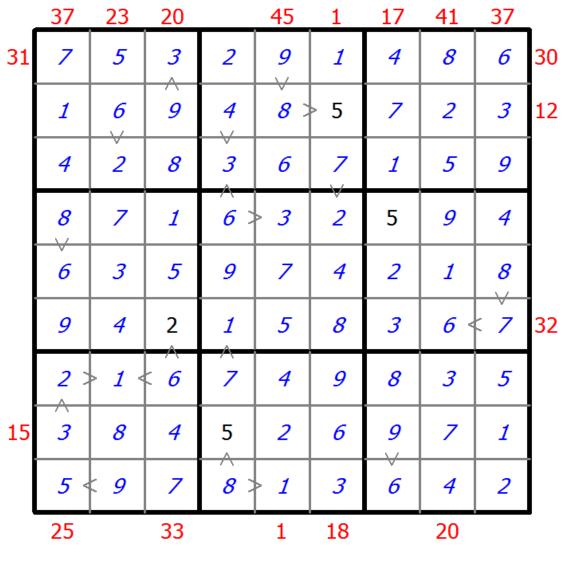

## **Hybrid Sudoku (X Sums + Greater Than)**

Place a digit from 1 to 9 into each of the empty squares so that each digit appears exactly once in each of the rows, columns and the nine outlined 3x3 regions.

Each number outside the grid is the sum of the first X numbers placed in the corresponding direction, where X is equal to the first number placed in that direction.

Digits have to be place in accordance with the "greater than" signs.