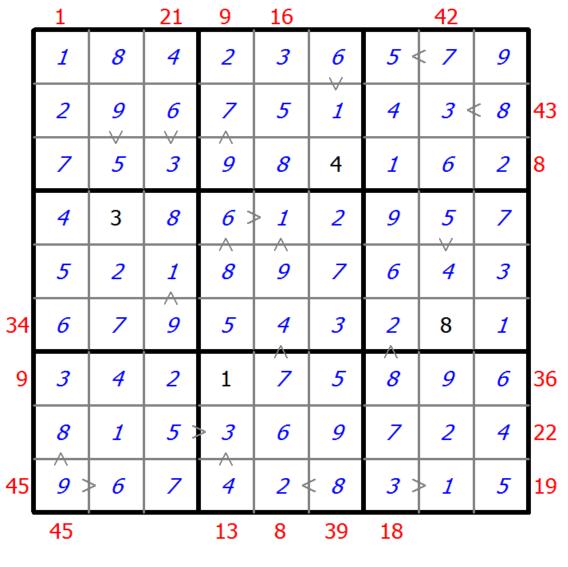

## **Hybrid Sudoku (X Sums + Greater Than)**

Place a digit from 1 to 9 into each of the empty squares so that each digit appears exactly once in each of the rows, columns and the nine outlined 3x3 regions.

Each number outside the grid is the sum of the first X numbers placed in the corresponding direction, where X is equal to the first number placed in that direction.

Digits have to be place in accordance with the "greater than" signs.