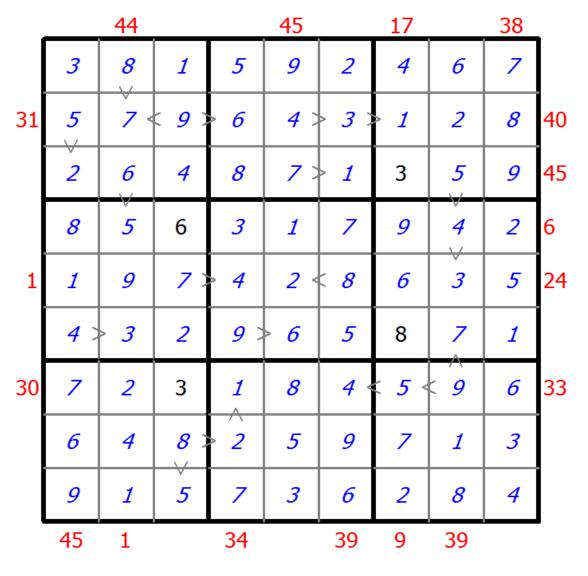

## **Hybrid Sudoku (X Sums + Greater Than)**

Place a digit from 1 to 9 into each of the empty squares so that each digit appears exactly once in each of the rows, columns and the nine outlined 3x3 regions.

Each number outside the grid is the sum of the first X numbers placed in the corresponding direction, where X is equal to the first number placed in that direction.

Digits have to be place in accordance with the "greater than" signs.