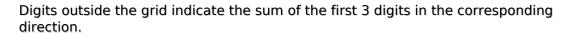

## Hybrid Sudoku (Greater Than + Sum Frame)

Place a digit from 1 to 9 into each of the empty squares so that each digit appears exactly once in each of the rows, columns and the nine outlined 3x3 regions.

Digits have to be place in accordance with the "greater than" signs.

|    |   |   |     | 16         | 14         |          | 7          | 16       | 22       | _  |
|----|---|---|-----|------------|------------|----------|------------|----------|----------|----|
|    | 7 | 1 | 2   | 9          | 8          | <i>3</i> | 4          | 6        | <i>5</i> |    |
| 16 | 4 | 9 | 3   | 6          | 2          |          | > <u>1</u> | 7        | 8        | 16 |
|    | 8 | 6 | 5   | 1          | 4          | 7        | 2 <        | 3        | 9        |    |
|    | 9 | 4 | 7   | 2 <        | < <i>5</i> | 8        | 3          | 1        | 6        | 10 |
|    | 3 | 5 | 8   | 7          | 6          | 1        | 9          | 4        | 2        |    |
| 9  | 6 | 2 | 1   | 3          | 9          | 4        | 8          | <u>5</u> | 7        | 20 |
|    | 5 | 3 | 9   | 4          | 7          | 2        | 6          | 8        | 1        |    |
|    | 1 | 7 | 6 < | 8          | 3          | 9        | 5          | 2        | 4        | 11 |
| 14 | 2 | 8 | 4   | <i>5</i> > | > 1        | 6        | 7          | 9        | 3        | 19 |
| •  | 8 |   |     |            | 11         |          |            |          |          |    |