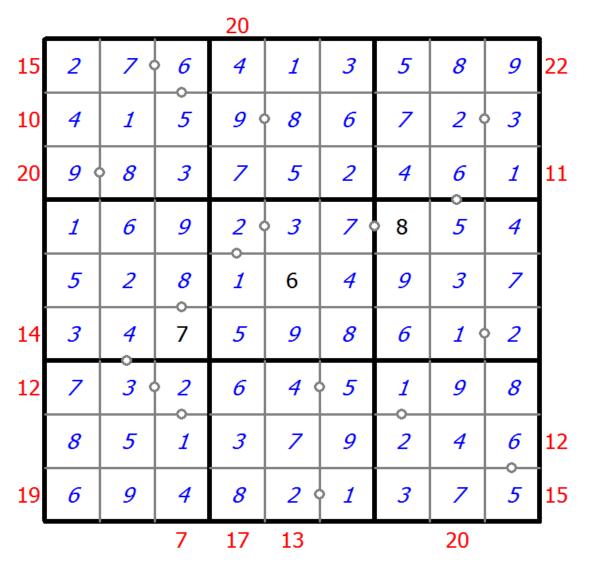

## **Hybrid Sudoku (Consecutive Pairs + Sum Frame)**

Place a digit from 1 to 9 into each of the empty squares so that each digit appears exactly once in each of the rows, columns and the nine outlined 3x3 regions.

There are some dots between cells. The numbers on each side of a dot must always be consecutive. Not all possible dots are marked.

Digits outside the grid indicate the sum of the first 3 digits in the corresponding direction.