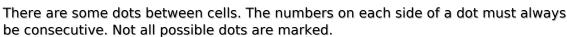

## **Hybrid Sudoku (Consecutive Pairs + Sum Frame)**

Place a digit from 1 to 9 into each of the empty squares so that each digit appears exactly once in each of the rows, columns and the nine outlined 3x3 regions.

Digits outside the grid indicate the sum of the first 3 digits in the corresponding direction.

|    |   |          |     |   | 19  |     | 15         |    | 16 | _  |
|----|---|----------|-----|---|-----|-----|------------|----|----|----|
| 8  | 1 | <i>5</i> | 2   | 9 | 6   | 3   | 8 <        | 7  | 4  |    |
| 18 | 8 | 3        | 7   | 1 | 5 < | 4   | 6          | 2  | 9  | 17 |
| 19 | 4 | 6        | 9   | 2 | 8 < | 7   | 1          | 5  | 3  | ĺ  |
|    | 2 | 1        | 6 < | 5 | 9 < | 8   | <i>3</i> < | 4  | 7  |    |
| 12 | 5 | 4 <      | 3   | 6 | 7   | 1   | 9          | 8  | 2  |    |
|    | 9 | 7        | 8   | 4 | 3 < | 2   | 5 <        | 6  | 1  |    |
|    | 3 | 9        | 4   | 8 | 2   | 6 < | 7          | 1  | 5  |    |
|    | 6 | 2        | 5   | 7 | 1   | 9   | 4          | 3  | 8  |    |
| 16 | 7 | 8        | 1   | 3 | 4   | 5   | 2          | 9  | 6  | 17 |
|    |   | 19       | 10  |   |     |     | 13         | 13 | 19 |    |