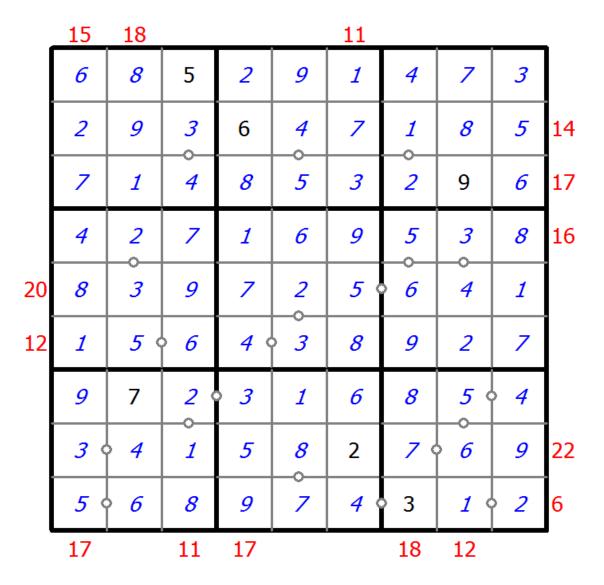

## **Hybrid Sudoku (Consecutive Pairs + Sum Frame)**

Place a digit from 1 to 9 into each of the empty squares so that each digit appears exactly once in each of the rows, columns and the nine outlined 3x3 regions.

There are some dots between cells. The numbers on each side of a dot must always be consecutive. Not all possible dots are marked.

Digits outside the grid indicate the sum of the first 3 digits in the corresponding direction.