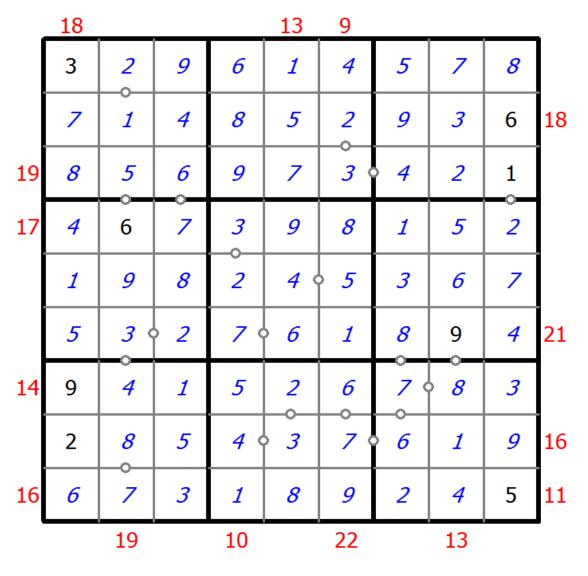

## **Hybrid Sudoku (Consecutive Pairs + Sum Frame)**

Place a digit from 1 to 9 into each of the empty squares so that each digit appears exactly once in each of the rows, columns and the nine outlined 3x3 regions.

There are some dots between cells. The numbers on each side of a dot must always be consecutive. Not all possible dots are marked.

Digits outside the grid indicate the sum of the first 3 digits in the corresponding direction.