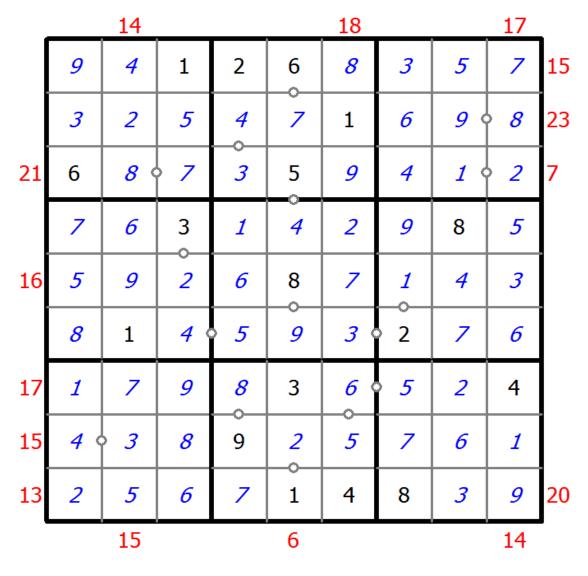

## **Hybrid Sudoku (Consecutive Pairs + Sum Frame)**

Place a digit from 1 to 9 into each of the empty squares so that each digit appears exactly once in each of the rows, columns and the nine outlined 3x3 regions.

There are some dots between cells. The numbers on each side of a dot must always be consecutive. Not all possible dots are marked.

Digits outside the grid indicate the sum of the first 3 digits in the corresponding direction.