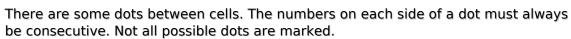

## **Hybrid Sudoku (Consecutive Pairs + Sum Frame)**

Place a digit from 1 to 9 into each of the empty squares so that each digit appears exactly once in each of the rows, columns and the nine outlined 3x3 regions.

Digits outside the grid indicate the sum of the first 3 digits in the corresponding direction.

|    | 14       |   |    | 9        |     |     |            |     | 18       | _  |
|----|----------|---|----|----------|-----|-----|------------|-----|----------|----|
| 15 | 4        | 3 | 8  | 2        | 9   | 1   | <i>5</i> < | 6 < | 7        |    |
| 17 | 9        | 2 | 6  | 3        | 7   | 5   | 1          | 4   | 8        |    |
|    | 1        | 5 | 7  | 4        | 6   | 8 < | 9          | 2   | 3        | 14 |
| 13 | 6        | 4 | 3  | <i>5</i> | 2   | 9   | 7          | 8   | 1        |    |
| 15 | <i>5</i> | 1 | 9  | 6        | 8 < | 7   | 4          | 3   | 2        |    |
|    | 7 <      | 8 | 2  | 1        | 3 < | 4   | 6          | 9   | <i>5</i> |    |
|    | 8 <      | 7 | 1  | 9        | 4   | 2   | 3          | 5   | 6        |    |
| 12 | 2        | 6 | 4  | 7        | 5   | 3   | 8          | 1   | 9        |    |
|    | 3        | 9 | 5  | 8        | 1   | 6   | 2          | 7   | 4        | 13 |
|    | 13       |   | 10 | 24       | 10  | 11  |            |     |          | -  |