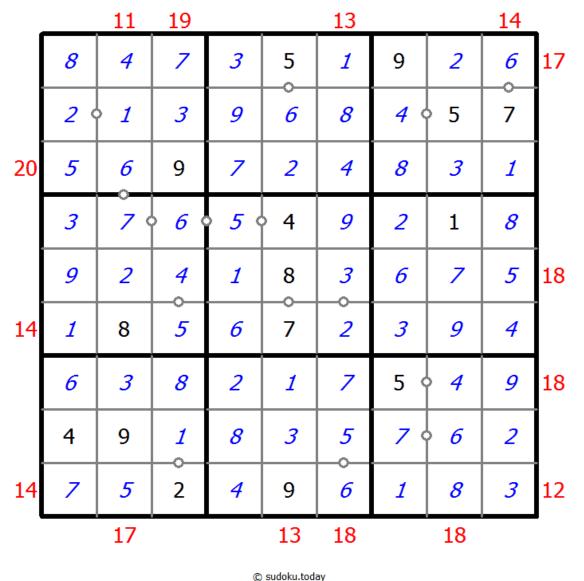

## **Hybrid Sudoku (Consecutive Pairs + Sum Frame)**

Place a digit from 1 to 9 into each of the empty squares so that each digit appears exactly once in each of the rows, columns and the nine outlined 3x3 regions.

There are some dots between cells. The numbers on each side of a dot must always be consecutive. Not all possible dots are marked.

Digits outside the grid indicate the sum of the first 3 digits in the corresponding direction.